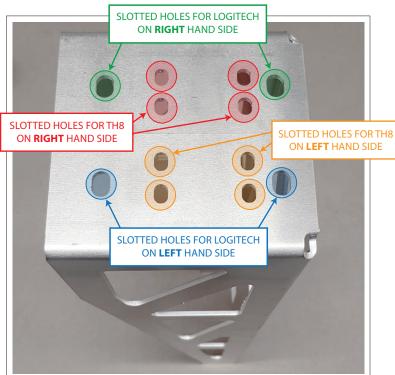

Mount your Logitech shifter to the alloy bracket using two M6x20mm hex bolts, two M6 washers and the slotted holes indicated (blue if using the shifter on the right hand side, or the green holes if using the shifter on the left hand side).

The Thrustmaster TH8a shifter uses four M6x20mm hex bolts and the inner set of slotted holes (orange or red).

Mount the alloy bracket complete with shifter, to your Sim Chassis at your preferred location.