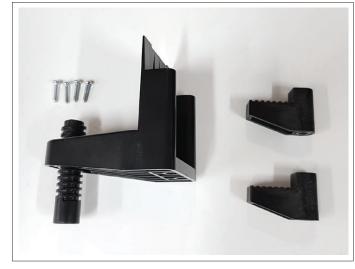

Using a M10 socket or spanner, unscrew the two mounting clamps from your Logitech Shifter.

Unscrew four phillips head screws to remove the screw clamp bracket from your Logitech Shifter.

The parts you will have removed are pictured.