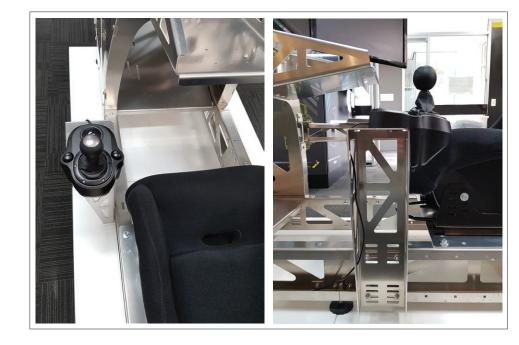

The Thrustmaster TH8a shifter uses four M6x20mm hex bolts and the inner set of slotted holes (orange or red).

Mount the alloy bracket complete with shifter, to your Sim Chassis at your preferred location.